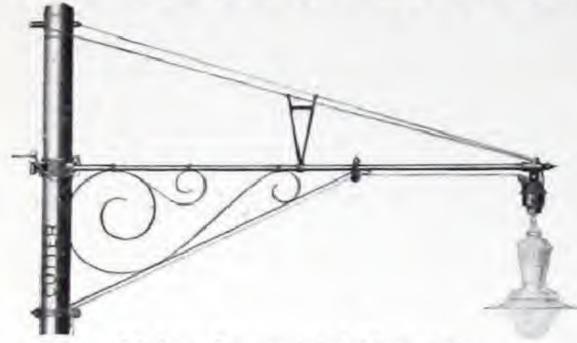

CUTTER BRACKETS Reflectors with suspension parts are listed in this catalogue as streethood bodies. Interchangeable parts make it easy to convert from one style to another. Brackets for supporting the streethood bodies are listed separately. These are made in plain and ornamental types and of such a variety of designs that it is possible to select a complete fixture to meet any requirement for efficient and artistic lighting.